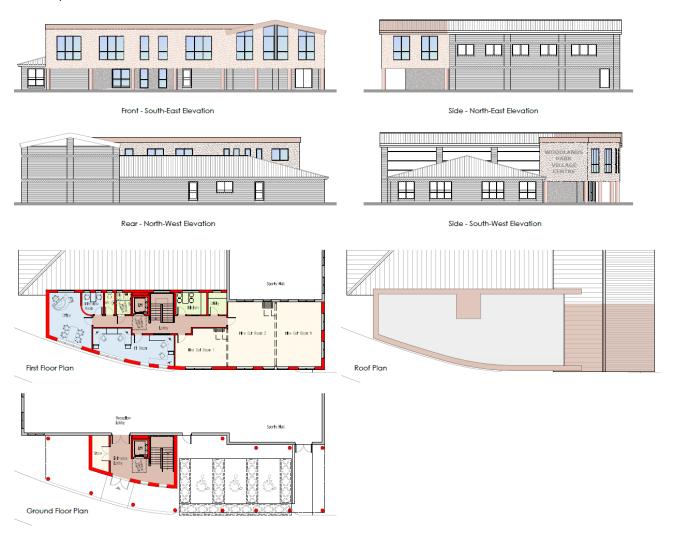

| 1:200 @ A2   |
| Date     | Drawn       | Checked                   | Status       |
| 01/04/19 | MR          | BW                        | For Approval |

Project St John Arrburance Site Maiderheed cliest Shanly Homes



Om Sm 14



Proposed North Elevation









E.









10m

Ę.



Proposed West Elevation





# Agenda Item 8







## Example of a proposed floor plan



SECOND FLOOR LAYOUT Scale 1:100 Appendicies.

#### A. Site Location Plan.



#### B. Block Plan.



## C. Existing and Proposed Elevations.



## D. Existing and Proposed Ground Floor Plans.





# Agenda Item 12

## Appendices.

#### A. Site Location Plan.



## B. Existing Site Plan.





#### D. Existing Plans and Elevations



Rear - North-West Elevation



25

#### E. Proposed Plans and Elevations.