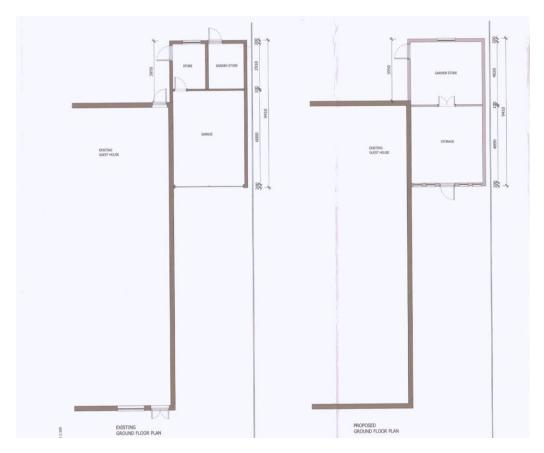

--------------|--------------|
|          | Proposed In | Proposed Third Floor Plan |              |
| DWG Type | DW¢ No      | Rev                       | Scale        |
| P.       | 203         | 63                        | 1:200 @ A2   |
| Date     | Drawn       | Checked                   | Status       |
| 01/04/19 | MR          | BW                        | For Approval |

Project St John Arrburance Site Maiderheed cliest Shanly Homes



Om Sm 14



Proposed North Elevation









E.









10m

Ę.



Proposed West Elevation





# Agenda Item 8







## Example of a proposed floor plan



SECOND FLOOR LAYOUT Scale 1:100 Appendicies.

#### A. Site Location Plan.



#### B. Block Plan.



## C. Existing and Proposed Elevations.



## D. Existing and Proposed Ground Floor Plans.





# Agenda Item 12

## Appendices.

#### A. Site Location Plan.



## B. Existing Site Plan.





#### D. Existing Plans and Elevations



Rear - North-West Elevation



25

#### E. Proposed Plans and Elevations.