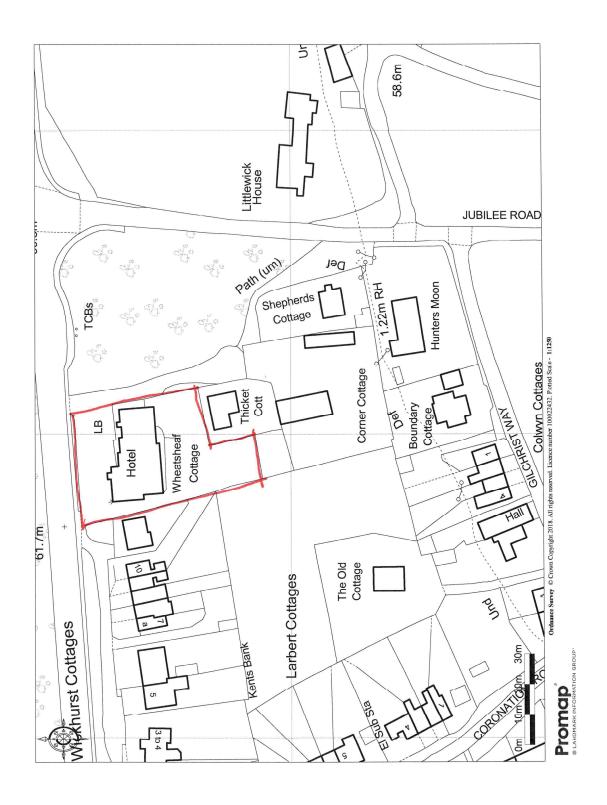

#### **PART I**

| SUBJECT                                                                                                                                                                                           | <u>PAGE</u>                                                     |
|---------------------------------------------------------------------------------------------------------------------------------------------------------------------------------------------------|-----------------------------------------------------------------|
|                                                                                                                                                                                                   | NO                                                              |
|                                                                                                                                                                                                   | <u></u>                                                         |
| 40/04444/FULL DIDEDO COUNTDY/ HOUGE HOTEL DATH DOAD                                                                                                                                               | 0 0                                                             |
| •                                                                                                                                                                                                 | 3 - 6                                                           |
| LITTLEWICK GREEN, MAIDENHEAD SL6 3QR                                                                                                                                                              |                                                                 |
|                                                                                                                                                                                                   |                                                                 |
| Proposal: Change of use from C1 (Hotel) to C2 (Residential Care Home), together with associated parking, landscaping, provision of amenity space and a rear porch extension (part retrospective). |                                                                 |
| D DEDM                                                                                                                                                                                            |                                                                 |
| Recommendation: PERM                                                                                                                                                                              |                                                                 |
|                                                                                                                                                                                                   |                                                                 |
| Applicant: Windsor Clinic And Home Care Services Group Ltd                                                                                                                                        |                                                                 |
|                                                                                                                                                                                                   |                                                                 |
| Member Call In: N/Δ                                                                                                                                                                               |                                                                 |
| Wellber Call III. IVA                                                                                                                                                                             |                                                                 |
| F : D : 0: 0: 1   00: 10                                                                                                                                                                          |                                                                 |
| Expiry Date: 31 October 2019                                                                                                                                                                      |                                                                 |
|                                                                                                                                                                                                   |                                                                 |
| 19/01276/OUT ~ ST JOHN AMBULANCE. YORK ROAD.                                                                                                                                                      | 7 - 14                                                          |
|                                                                                                                                                                                                   |                                                                 |
| 1011 (10 E1 (11 1E / 10 ), OEO 1011                                                                                                                                                               |                                                                 |
|                                                                                                                                                                                                   |                                                                 |
|                                                                                                                                                                                                   |                                                                 |
| scale to be considered at this stage with all other matters to be                                                                                                                                 |                                                                 |
| reserved for the construction of x53 apartments with associated                                                                                                                                   |                                                                 |
| • • • • • • • • • • • • • • • • • • •                                                                                                                                                             |                                                                 |
| ianascaping and car parking flandscaping reserved)                                                                                                                                                |                                                                 |
| Recommendation: PERM                                                                                                                                                                              |                                                                 |
|                                                                                                                                                                                                   | Home), together with associated parking, landscaping, provision |

#### A. Site Location Plan.

#### B. Block Plan.