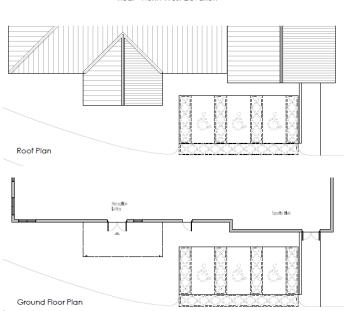

| P.       | 203         | 63                        | 1:200 @ A2   |
| Date     | Drawn       | Checked                   | Status       |
| 01/04/19 | MR          | BW                        | For Approval |

Project St John Arrburance Site Maiderheed cliest Shanly Homes



Om Sm 14



Proposed North Elevation









E.









10m

Ę.



Proposed West Elevation





# Agenda Item 8







## Example of a proposed floor plan



SECOND FLOOR LAYOUT Scale 1:100 Appendicies.

#### A. Site Location Plan.



#### B. Block Plan.



## C. Existing and Proposed Elevations.



## D. Existing and Proposed Ground Floor Plans.





# Agenda Item 12

## Appendices.

#### A. Site Location Plan.



## B. Existing Site Plan.





#### D. Existing Plans and Elevations



Rear - North-West Elevation



25

#### E. Proposed Plans and Elevations.