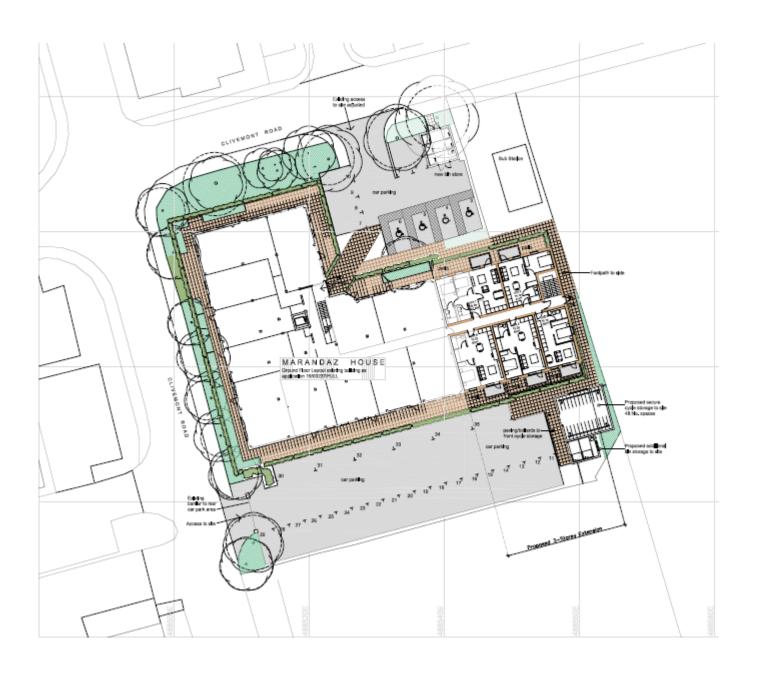

| Į   | -     |
|   |         | ı   | SCALE |
|   | ٠.      |     |       |









scale 1:200 @ A2 Status For Approval



| 307      |             |                           |              |
|----------|-------------|---------------------------|--------------|
|          | Proposed In | Proposed Third Floor Plan |              |
| DWG Type | DW¢ No      | Rev                       | Scale        |
| P.       | 203         | 63                        | 1:200 @ A2   |
| Date     | Drawn       | Checked                   | Status       |
| 01/04/19 | MR          | BW                        | For Approval |

Project St John Arrburance Site Maiderheed cliest Shanly Homes



Om Sm 14



Proposed North Elevation









E.









10m

Ę.



Proposed West Elevation





# Agenda Item 8







## Example of a proposed floor plan



SECOND FLOOR LAYOUT Scale 1:100 Appendicies.

#### A. Site Location Plan.



#### B. Block Plan.



## C. Existing and Proposed Elevations.



## D. Existing and Proposed Ground Floor Plans.





# Agenda Item 12

## Appendices.

#### A. Site Location Plan.



## B. Existing Site Plan.





#### D. Existing Plans and Elevations



Rear - North-West Elevation



25

#### E. Proposed Plans and Elevations.