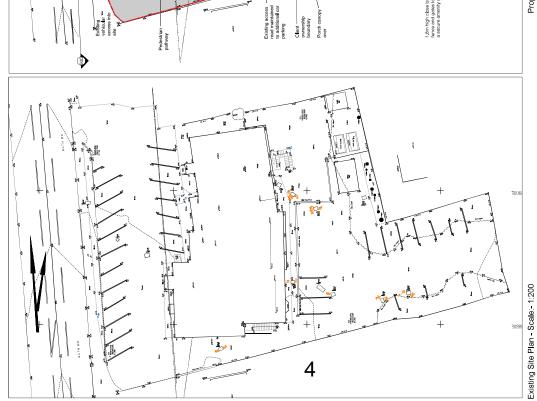

commendation: PERM                                                                                                                      |         |
|     | Applicant: Pat McDonald                                                                                                                   |         |
|     | Member Call In: N/A                                                                                                                       |         |
|     | Expiry Date: 18 November 2019                                                                                                             |         |
|     |                                                                                                                                           |         |

# Agenda Item 5







# LANDSCAPE KEY. LEGEND - SOFT LANDSCAPE



Street scene elevation

Popped department and personal Contamensor minimum 5 L pai, Spot planting by 60 Zeom high is posed, Contamensor in mouse of 35, spotses to radiate in approximate within spotses and contament of 35, spotses to radiate the selevang.

Are planting descent the selevang.

Are planting descent descriptions in Angel and a spotses of 35 and 35



Page 92.

C2 Nursing and rest homes 1 space per 4 residents and 1 space per full-time salf and 2 real per full-time salf are parking space per full standard staff (9 max staff to be working)

RBWM Highway design guide & Parking strategy 2004

Proposed Herbaneous planting, spot planted into ground cover. Specie include Astilbe, Alium Purple Sensation' Hosta in Var, Heuchera in Var. \*