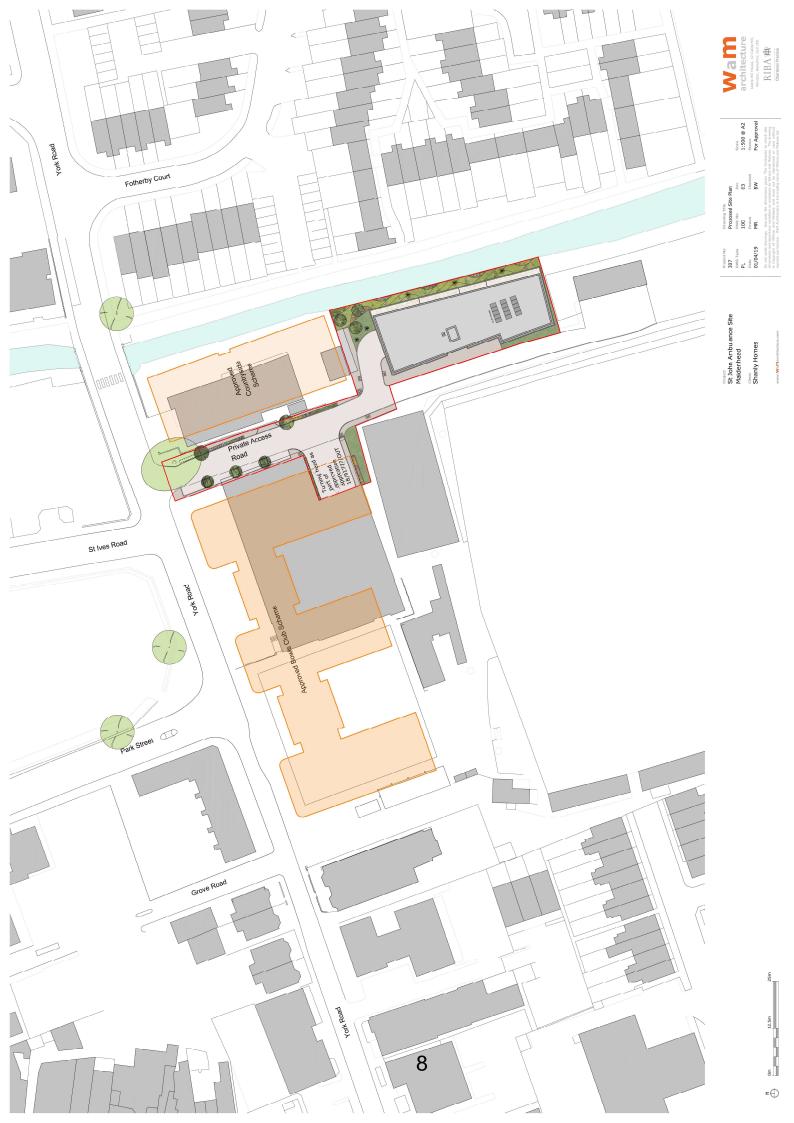

|      |









C/O Riders Hotel

Riders Country House hotel, Bath Road, Littlewick Green

Demons Title Proposed Ground and First Floor Plan

| <u>p</u> | Date        | 22/05/18 | Checked By | Sſ | Drawing no. | 005  |
|----------|-------------|----------|------------|----|-------------|------|
| Planning | le (S. A.I. | : 100    | wa By      |    | 940.        | 1506 |

| _ | •       |     |       |
|---|---------|-----|-------|
|   |         |     |       |
|   | φ.<br>E | 1   |       |
|   | თ-      | Ĭ.  |       |
|   | 00 -    | ĭ   |       |
|   | ۲.      | ١   |       |
|   | დ-      | Ï   |       |
|   | w-      | 1   |       |
|   | 4.      | Ĭ   |       |
|   | ო-      | ] ۽ | 3     |
|   | c1-     | Į   | -     |
|   |         | ı   | SCALE |
|   | ٠.      |     |       |









scale 1:200 @ A2 Status For Approval



| 307      |             |                           |              |
|----------|-------------|---------------------------|--------------|
|          | Proposed In | Proposed Third Floor Plan |              |
| DWG Type | DW¢ No      | Rev                       | Scale        |
| P.       | 203         | 63                        | 1:200 @ A2   |
| Date     | Drawn       | Checked                   | Status       |
| 01/04/19 | MR          | BW                        | For Approval |

Project St John Arrburance Site Maiderheed cliest Shanly Homes



Om Sm 14



Proposed North Elevation









E.









10m

Ę.



Proposed West Elevation





# Agenda Item 8







## Example of a proposed floor plan



SECOND FLOOR LAYOUT Scale 1:100 Appen