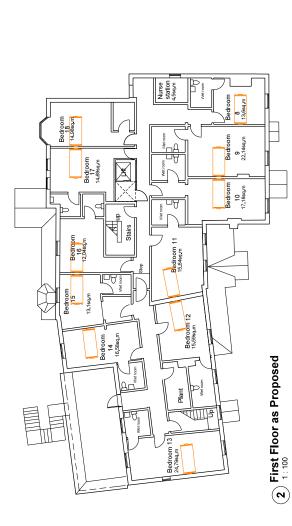

e dustale surfacing for year round use and making use of
the retificial fur to provide dustale surfacing for year round use and making use of
which are the retificial that experiment of deep execution. Space linked
with return boxpasts an result boxfood gravel, allowing a continuous circular.

FOCAL POINT. Consisting of Gazabo to provide shelter and shading wish hereon or planting survanding.

I-HERAY GARDEN. To encourage activity, with raised timber Plantes.

PERGOLA STRUCTURES. To provide shading for south and west flacing.





|            |          |            |    | Rev.               |
|------------|----------|------------|----|--------------------|
| Date       | 07/09/18 | Chacked By | SL | Drawing no.<br>901 |
| Scale @ A1 | 1:200    | Drawn By   | TE | 100 mo.<br>11506   |









All dimensions to be verified on site prior to the commencement of any work or the production of any shop drawing. All discrepancies to be reported to the Authited.

This drawing is to be read in conjunction with all related Architects and Engineer's drawings and any other relevant information.

This drawing is copyright ® of DWA Architects (London) Ltd.

(3) Second Floor as Proposed

| Sec.  | Date          | Description                                                                                    | ĝ   | š    |
|-------|---------------|------------------------------------------------------------------------------------------------|-----|------|
| ٧     | 08,08,2018    | Amended to include corridor                                                                    | TE  | 22