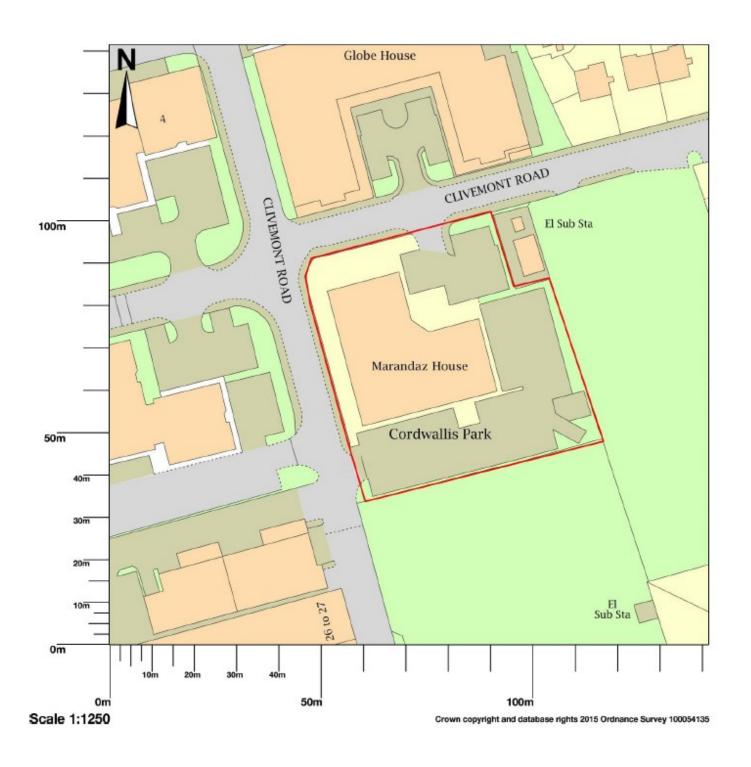

| Į   | -     |
|   |         | ı   | SCALE |
|   | ٠.      |     |       |









scale 1:200 @ A2 Status For Approval



| 307      |             |                           |              |
|----------|-------------|---------------------------|--------------|
|          | Proposed In | Proposed Third Floor Plan |              |
| DWG Type | DW¢ No      | Rev                       | Scale        |
| P.       | 203         | 63                        | 1:200 @ A2   |
| Date     | Drawn       | Checked                   | Status       |
| 01/04/19 | MR          | BW                        | For Approval |

Project St John Arrburance Site Maiderheed cliest Shanly Homes



Om Sm 14



Proposed North Elevation









E.









10m

Ę.



Proposed West Elevation





# Agenda Item 8







## Example of a proposed floor plan



SECOND FLOOR LAYOUT Scale 1:100 Appendicies.

#### A. Site Location Plan.



#### B. Block Plan.



## C. Existing and Proposed Elevations.



## D. Existing and Proposed Ground Floor Plans.





# Agenda Item 12

## Appendices.

#### A. Site Location Plan.



## B. Existing Site Plan.





#### D. Existing Plans and Elevations



Rear - North-West Elevation



25

#### E. Proposed Plans and Elevations.