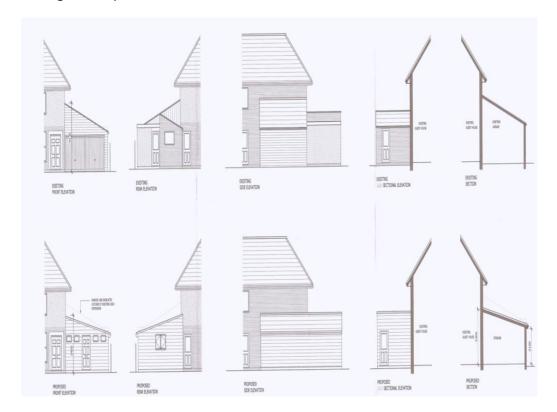

|
|----------|-------------|---------------------------|--------------|
|          | Proposed In | Proposed Third Floor Plan |              |
| DWG Type | DW¢ No      | Rev                       | Scale        |
| P.       | 203         | 63                        | 1:200 @ A2   |
| Date     | Drawn       | Checked                   | Status       |
| 01/04/19 | MR          | BW                        | For Approval |

Project St John Arrburance Site Maiderheed cliest Shanly Homes



Om Sm 14



Proposed North Elevation









E.









10m

Ę.



Proposed West Elevation





# Agenda Item 8







## Example of a proposed floor plan



SECOND FLOOR LAYOUT Scale 1:100 Appendicies.

#### A. Site Location Plan.



#### B. Block Plan.



## C. Existing and Proposed Elevations.



## D. Existing and Proposed Ground Floor Plans.





# Agenda Item 12

## Appendices.

#### A. Site Location Plan.



## B. Existing Site Plan.





#### D. Existing Plans and Elevations



Rear - North-West Elevation



25

#### E. Proposed Plans and Elevations.