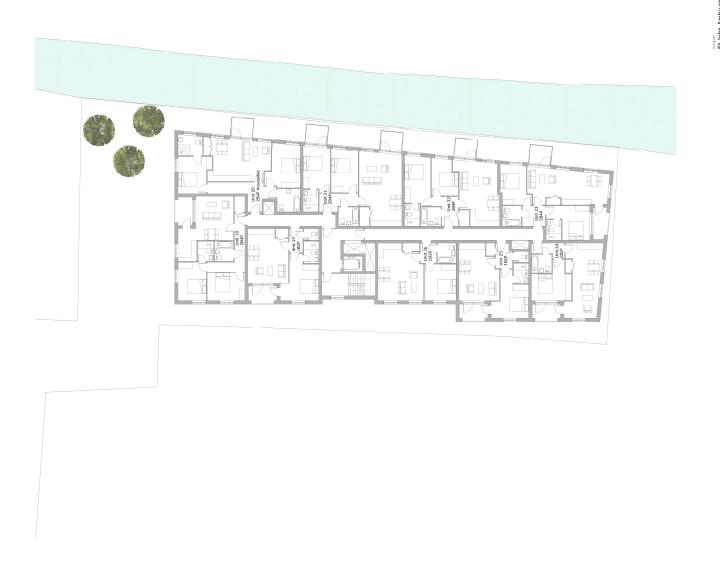

scale 1:200 @ A2 Status For Approval

| 307      |             |                           |              |
|----------|-------------|---------------------------|--------------|
|          | Proposed In | Proposed Third Floor Plan |              |
| DWG Type | DW¢ No      | Rev                       | Scale        |
| P.       | 203         | 63                        | 1:200 @ A2   |
| Date     | Drawn       | Checked                   | Status       |
| 01/04/19 | MR          | BW                        | For Approval |

Project St John Arrburance Site Maiderheed cliest Shanly Homes

Om Sm 14

Proposed North Elevation

E.

10m

Ę.

Proposed West Elevation