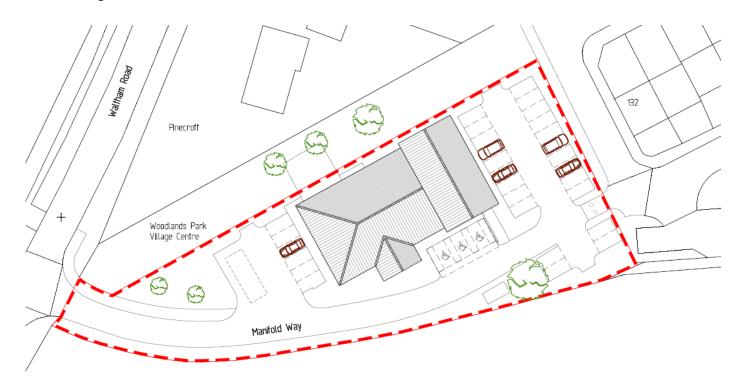

|
| DWG Type | DW¢ No      | Rev                       | Scale        |
| P.       | 203         | 63                        | 1:200 @ A2   |
| Date     | Drawn       | Checked                   | Status       |
| 01/04/19 | MR          | BW                        | For Approval |

Project St John Arrburance Site Maiderheed cliest Shanly Homes



Om Sm 14



Proposed North Elevation









E.









10m

Ę.



Proposed West Elevation





# Agenda Item 8







## Example of a proposed floor plan



SECOND FLOOR LAYOUT Scale 1:100 Appendicies.

#### A. Site Location Plan.



#### B. Block Plan.



## C. Existing and Proposed Elevations.



## D. Existing and Proposed Ground Floor Plans.





# Agenda Item 12

## Appendices.

#### A. Site Location Plan.



## B. Existing Site Plan.





#### D. Existing Plans and Elevations



Rear - North-West Elevation



25

#### E. Proposed Plans and Elevations.