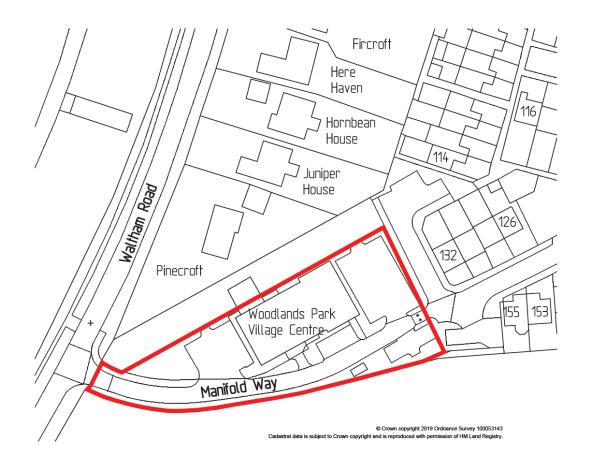

Third Floor Plan |              |
| DWG Type | DW¢ No      | Rev                       | Scale        |
| P.       | 203         | 63                        | 1:200 @ A2   |
| Date     | Drawn       | Checked                   | Status       |
| 01/04/19 | MR          | BW                        | For Approval |

Project St John Arrburance Site Maiderheed cliest Shanly Homes



Om Sm 14



Proposed North Elevation









E.









10m

Ę.



Proposed West Elevation





# Agenda Item 8







## Example of a proposed floor plan



SECOND FLOOR LAYOUT Scale 1:100 Appendicies.

#### A. Site Location Plan.



#### B. Block Plan.



## C. Existing and Proposed Elevations.



## D. Existing and Proposed Ground Floor Plans.





# Agenda Item 12

## Appendices.

#### A. Site Location Plan.



## B. Existing Site Plan.





#### D. Existing Plans and Elevations



Rear - North-West Elevation



25

#### E. Proposed Plans and Elevations.