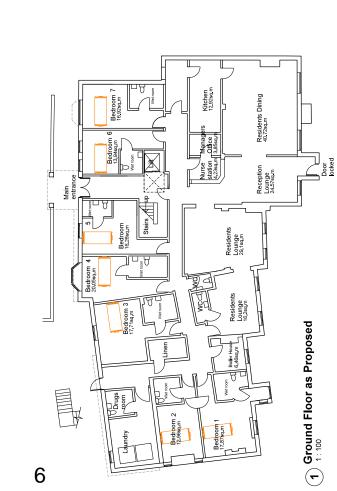

dustale surfacing for year round use and making use of
the retificial fur to provide dustale surfacing for year round use and making use of
which are the retificial that experiment of deep execution. Space linked
with return boxpasts an result boxfood gravel, allowing a continuous circular.

FOCAL POINT. Consisting of Gazabo to provide shelter and shading wish hereon or planting survanding.

I-HERAY GARDEN. To encourage activity, with raised timber Plantes.

PERGOLA STRUCTURES. To provide shading for south and west flacing.





|            |          |            |    | Rev.               |
|------------|----------|------------|----|--------------------|
| Date       | 07/09/18 | Chacked By | SL | Drawing no.<br>901 |
| Scale @ A1 | 1:200    | Drawn By   | TE | 100 mo.<br>11506   |









All dimensions to be verified on site prior to the commencement of any work or the production of any shop drawing. All discrepancies to be reported to the Authited.

This drawing is to be read in conjunction with all related Architects and Engineer's drawings and any other relevant information.

This drawing is copyright ® of DWA Architects (London) Ltd.

(3) Second Floor as Proposed

| Sec.  | Date          | Description                                                                                    | ĝ   | š    |
|-------|---------------|------------------------------------------------------------------------------------------------|-----|------|
| ٧     | 08,08,2018    | Amended to include corridor                                                                    | TE  | 22   |