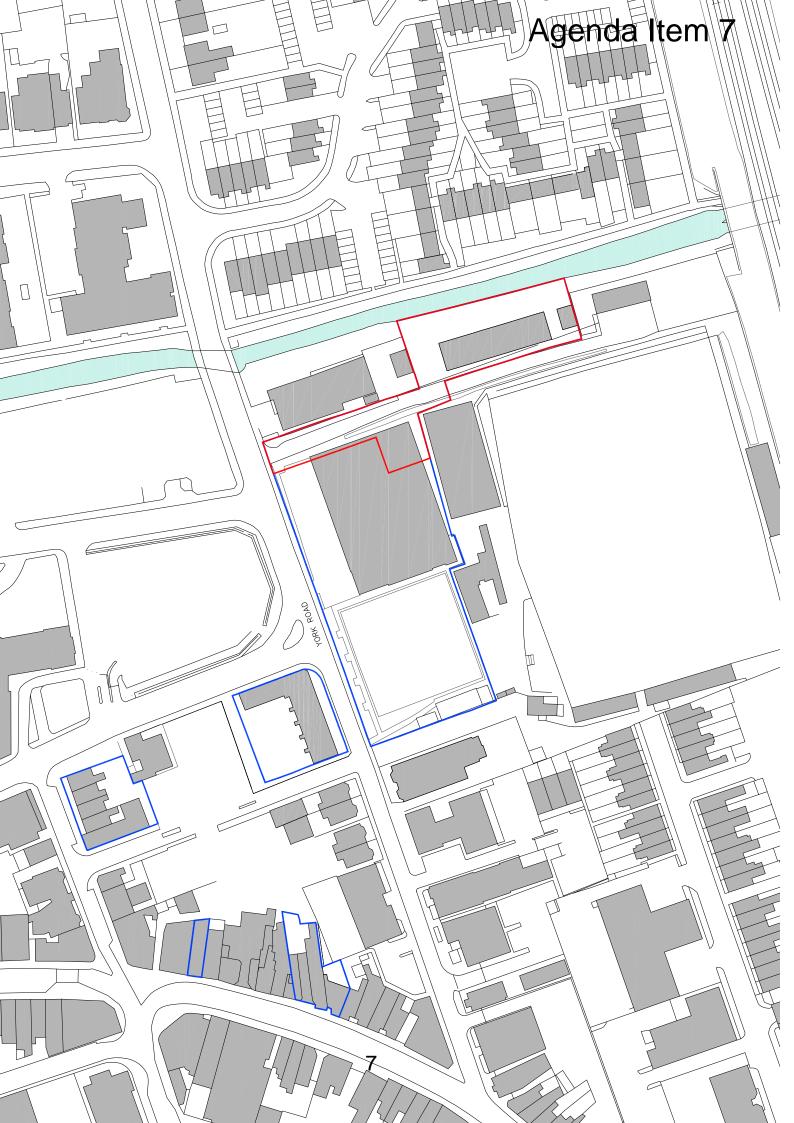

|      |









C/O Riders Hotel

Riders Country House hotel, Bath Road, Littlewick Green

Demons Title Proposed Ground and First Floor Plan

| <u>p</u> | Date        | 22/05/18 | Checked By | Sſ | Drawing no. | 005  |
|----------|-------------|----------|------------|----|-------------|------|
| Planning | le (S. A.I. | : 100    | wa By      |    | 940.        | 1506 |

| _ | •       |     |       |
|---|---------|-----|-------|
|   |         |     |       |
|   | φ.<br>E | 1   |       |
|   | თ-      | Ĭ.  |       |
|   | 00 -    | ĭ   |       |
|   | ۲.      | ١   |       |
|   | დ-      | Ï   |       |
|   | w-      | 1   |       |
|   | 4.      | Ĭ   |       |
|   | ო-      | ] ۽ | 3     |
|   | c1-     | Į   | -     |
|   |         | ı   | SCALE |
|   | ٠.      |     |       |









scale 1:200 @ A2 Status For Approval



| 307      |             |                           |              |
|----------|-------------|---------------------------|--------------|
|          | Proposed In | Proposed Third Floor Plan |              |
| DWG Type | DW¢ No      | Rev                       | Scale        |
| P.       | 203         | 63                        | 1:200 @ A2   |
| Date     | Drawn       | Checked                   | Status       |
| 01/04/19 | MR          | BW                        | For Approval |

Project St John Arrburance Site Maiderheed cliest Shanly Homes



Om Sm 14



Proposed North Elevation









E.









10m

Ę.



Proposed West Elevation





# Agenda Item 8







## Example of a proposed floor plan



SECOND FLOOR LAYOUT Scale 1:100 App