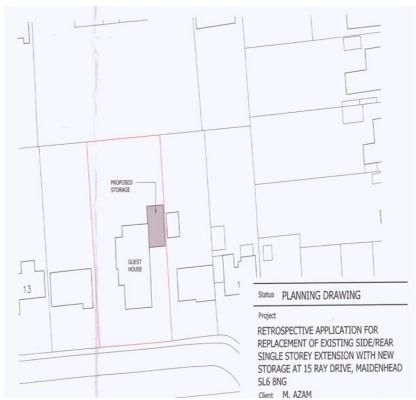

|     | Applicant: Shanly Homes Limited                                                                                                           |         |
|-----|-------------------------------------------------------------------------------------------------------------------------------------------|---------|
|     | Member Call In: N/A                                                                                                                       |         |
|     | Expiry Date: 31 October 2019                                                                                                              |         |
| 8.  | 19/01588/FULL ~ MARANDAZ HOUSE, CLIVEMONT ROAD, MAIDENHEAD, SL6 7BU                                                                       | 15 - 18 |
|     | Proposal: Side and roof extension to provide 23 residential dwellings with associated car parking, landscaping, cycle and refuse storage. |         |
|     | Recommendation: PERM                                                                                                                      |         |
|     | Applicant: Montreaux LTD                                                                                                                  |         |
|     | Member Call In: N/A                                                                                                                       |         |
|     | Expiry Date: 13 September 2019                                                                                                            |         |
| 10. | 19/02570/FULL ~ 15 RAY DRIVE, MAIDENHEAD, SL6 8NG                                                                                         | 19 - 22 |
|     | Proposal: Replacement single storey side/rear extension (Retrospective).                                                                  |         |
|     | Recommendation: PERM                                                                                                                      |         |
|     | Applicant: Mr Azam                                                                                                                        |         |
|     | Member Call In: N/A                                                                                                                       |         |
|     | Expiry Date: 12 November 2019                                                                                                             |         |
| 12. | 19/02646/FULL ~ WOODLANDS PARK VILLAGE CENTRE,<br>MANIFOLD WAY, WHITE WALTHAM, MAIDENHEAD, SL6 3GW                                        | 23 - 26 |
|     | Proposal: Two storey extension with under croft to the South-East Elevation.                                                              |         |
|     | Recommendation: PERM                                                                                                                      |         |
|     | Applicant: Pat McDonald                                                                                                                   |         |
|     | Member Call In: N/A                                                                                                                       |         |
|     | Expiry Date: 18 November 2019                                                                                                             |         |
|     |                                                                                                                                           |         |