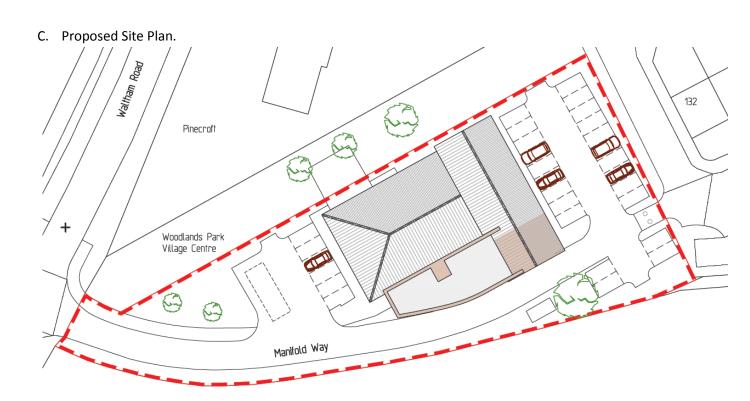

|
| DWG Type | DW¢ No      | Rev                       | Scale        |
| P.       | 203         | 63                        | 1:200 @ A2   |
| Date     | Drawn       | Checked                   | Status       |
| 01/04/19 | MR          | BW                        | For Approval |

Project St John Arrburance Site Maiderheed cliest Shanly Homes



Om Sm 14



Proposed North Elevation









E.









10m

Ę.



Proposed West Elevation





# Agenda Item 8







## Example of a proposed floor plan



SECOND FLOOR LAYOUT Scale 1:100 Appendicies.

#### A. Site Location Plan.



#### B. Block Plan.



## C. Existing and Proposed Elevations.



## D. Existing and Proposed Ground Floor Plans.





# Agenda Item 12

## Appendices.

#### A. Site Location Plan.



## B. Existing Site Plan.





#### D. Existing Plans and Elevations



Rear - North-West Elevation



25

#### E. Proposed Plans and Elevations.