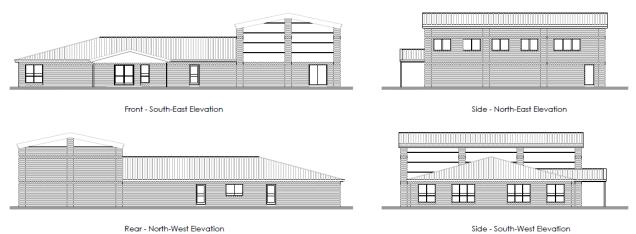

| Scale        |
| P.       | 203         | 63                        | 1:200 @ A2   |
| Date     | Drawn       | Checked                   | Status       |
| 01/04/19 | MR          | BW                        | For Approval |

Project St John Arrburance Site Maiderheed cliest Shanly Homes



Om Sm 14



Proposed North Elevation









E.









10m

Ę.



Proposed West Elevation





# Agenda Item 8







## Example of a proposed floor plan



SECOND FLOOR LAYOUT Scale 1:100 Appendicies.

#### A. Site Location Plan.



#### B. Block Plan.



## C. Existing and Proposed Elevations.



## D. Existing and Proposed Ground Floor Plans.





# Agenda Item 12

## Appendices.

#### A. Site Location Plan.



## B. Existing Site Plan.





#### D. Existing Plans and Elevations



Rear - North-West Elevation



25

#### E. Proposed Plans and Elevations.